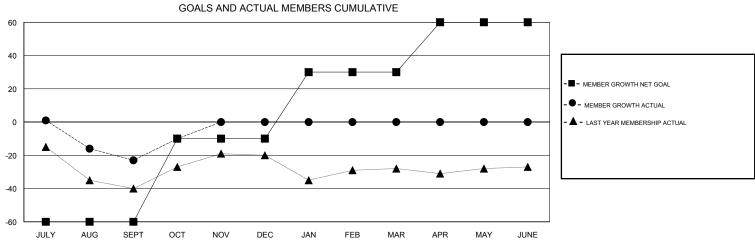

## MAHESH CHITNIS **LOCATION MAINE GMT CA** Clubs Members RESULTS FOR 2018-2019 RESULTS FOR 2018-2019 NEW CLUB GOAL NEW CLUBS DROPPED CLUBS MEMBER GROWTH NET MEMBER GROWTH DROPPED QUARTER QUARTER GOAL ACTUAL MEMBERS ACTUAL (including transfers) 0 0 0 -60 24 42 JULY/AUG/SEPT JULY/AUG/SEPT 0 50 24 9 OCT/NOV/DEC OCT/NOV/DEC 0 1 0 40 0 0 JAN/FEB/MAR JAN/FEB/MAR 0 0 0 30 0 0 APR/MAY/JUNE APR/MAY/JUNE